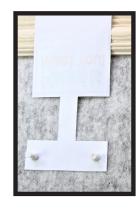

2. Once students have completed the written portion and glued their photograph on they will need to cut neatly around the solid line.

Do not fold any of the lines.

3. Pin or staple the wobblers as shown in the photograph on to your pin board or wall. The bend in the stem will create a wobble when gently tapped or when people walk by.