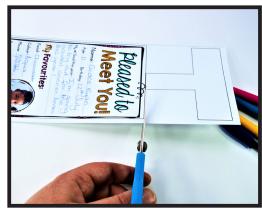

2. Once students have completed the written portion and glued their photograph on they will need to cut neatly around the solid line.

Do not fold any of the lines.

3. Pin or staple the wobblers as shown in the photograph on to your pin board or wall. The bend in the stem will create a wobble when gently tapped or when people walk by.