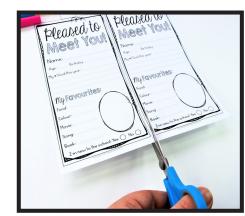

## Back to School Model Back to School Back to

Follow these simple steps to create your display of 'wobblers' for your class. Please choose the correct page for Aus/UK spelling (page 3).

I. Each sheet contains 2 wobblers. Cut down the middle and give each student one wobbler template.

2. Once students have completed the written portion and glued their photograph on they will need to cut neatly around the solid line.

Do not fold any of the lines.

3. Pin or staple the wobblers as shown in the photograph on to your pin board or wall. The bend in the stem will create a wobble when gently tapped or when people walk by.