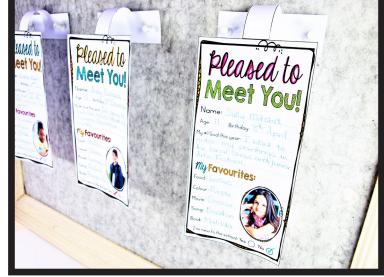

2. Once students have completed the written portion and glued their photograph on they will need to cut neatly around the solid line.

Do not fold any of the lines.

3. Pin or staple the wobblers as shown in the photograph on to your pin board or wall. The bend in the stem will create a wobble when gently tapped or when people walk by.