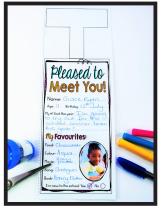

2. Once students have completed the written portion and glued their photograph on they will need to cut neatly around the solid line.

Do not fold any of the lines.

3. Pin or staple the wobblers as shown in the photograph on to your pin board or wall. The bend in the stem will create a wobble when gently tapped or when people walk by.

| Pleased to                                       |
|--------------------------------------------------|
| Name:<br>Age: Birthday:<br>My #1 Goal this year: |
| My Food:                                         |
| Colour:  Movie:  Song:                           |
| Book:  I'm new to the school: Yes \( \) No \( \) |