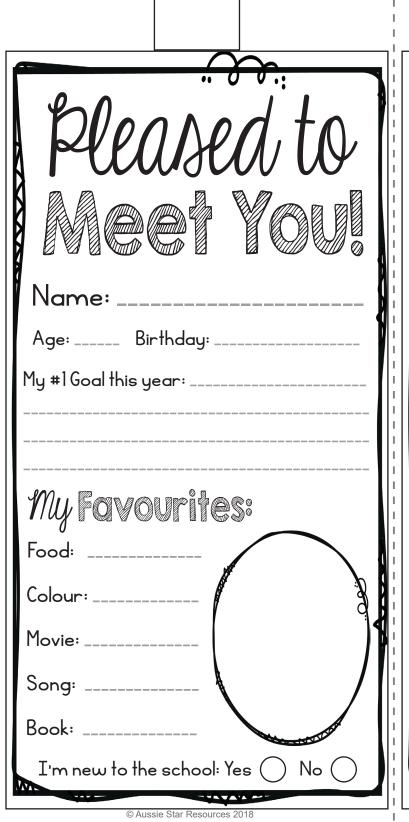

| Pleased to                                       |
|--------------------------------------------------|
| Name:<br>Age: Birthday:<br>My #1 Goal this year: |
| My Food:                                         |
| Colour:  Movie:  Song:                           |
| Book:  I'm new to the school: Yes \( \) No \( \) |