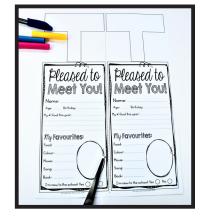

## Back to School Model Back to School Back to

Follow these simple steps to create your display of 'wobblers' for your class. Please choose the correct page for Aus/UK spelling (page 3).

I. Each sheet contains 2 wobblers. Cut down the middle and give each student one wobbler template.

| Pleased to                                       |
|--------------------------------------------------|
| Name:<br>Age: Birthday:<br>My #1 Goal this year: |
| My Food:                                         |
| Colour:  Movie:  Song:                           |
| Book:  I'm new to the school: Yes \( \) No \( \) |

| Pleased to                                                  |
|-------------------------------------------------------------|
| Name:  Age: Birthday:                                       |
| My Foworites:                                               |
| Color:                                                      |
| Song:<br>Book:<br>I'm new to the school: Yes \( \) No \( \) |